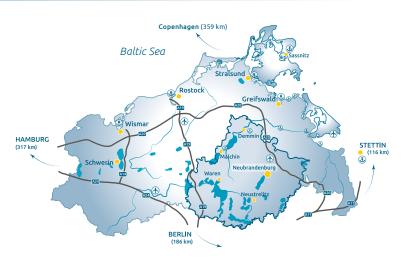

## Immediately available industrial and commercial areas of 1,000 m<sup>2</sup> to 127 ha in Germany's largest rural district

- Best investment climate with attractive funding conditions for investment, innovation, digitalisation, qualification among others
- Favourable trade tax rates; swift approval procedures; low cost level
  High life quality in a historically developed landscape with plenty of
- touristic, natural and cultural highlights
  Extensively available childcare free of charge; various recreational
- opportunities and offers; attractive and affordable housing options
   Modern infrastructure to roads, tracks, air and water in the hub between Central, North and East Europe
- Interesting branch and company mixture: food and nutrition; agriculture, forestry, fishery; commerce; services; logistics; medical and health industry; tourism, engineering; metalworking; vehicle supply industry; construction industry and building materials industry; renewable energies
- Attractive perspectives for qualified workers and managers; futureoriented research institutions; functioning practical networks; short distances between strong partners
- Strong regional reference of companies and products
- Location loyality and solid employe
- Wide range of equipment from special vehicle construction in civil sector to military technology
- Companies > 20 employee: 6; Employee: 700
- Total sales: 188 Mio. Euro
- Export quota manufacturing industry: 26,3 %
- Industry concentration: MSE 39; NWM 64; LUP 63; HRO 63; LRO 36;