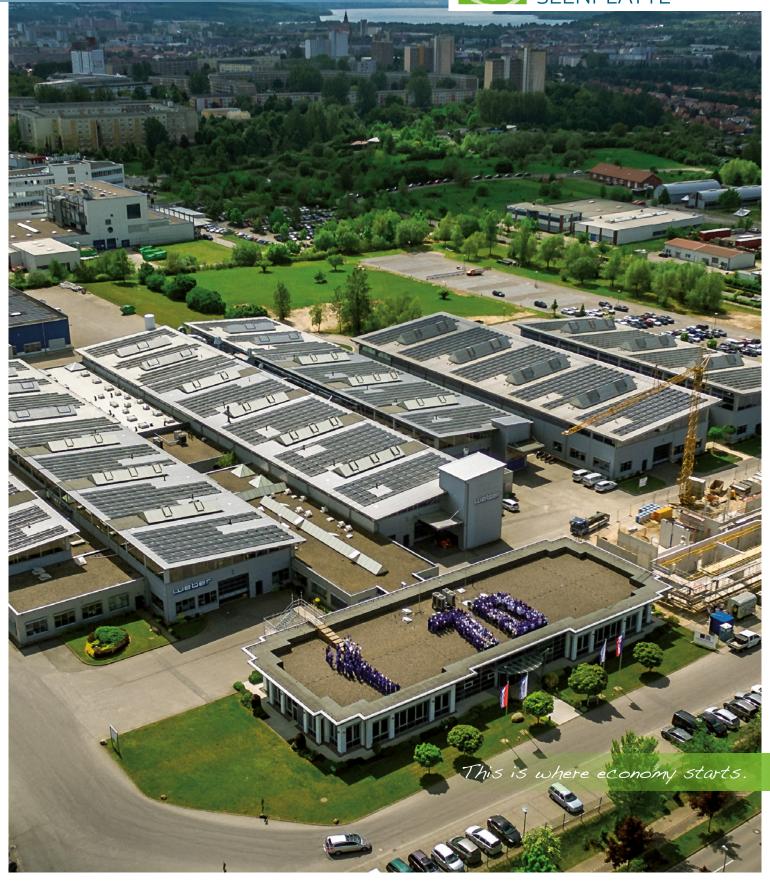

# AIRPORT REGION NEUBRANDENBURG LOCATION FACTORS

COMMERCIAL LOCATION TROLLENHAGEN - INVESTMENT AREAS AT THE AIRPORT

- Industrial and commercial areas directly at the airport Neubrandenburg-Trollenhagen
- Distances to: motorway A20 = 13 km; Rostock = 150 km; Hamburg = 250 km; Berlin = 180 km; Stettin = 110 km
- Federal roads B96, B104 and B192
- Railway connection
- Neubrandenburg as commercial and cultural centre of the rural district
- Neubrandenburg as sports city (Olympic Training Centre, sports grammar school); various leisure time opportunities
- Neubrandenburg with all types of school and college on the spot;
  hospital with maximum care (Dietrich Bonhoeffer Klinikum)

#### **LOCATION PARAMETERS INVESTMENT AREA 6**

- Between 1 and 127 hectares immediately available (Greenfield, divisible, free of old burdens)
- 16 hectares developed; 111 hectares partially developed; Largest plot 70.0 hectares
- Industrial area GI 67.5 hectares, Industrial estate GE 34.2 hectares
- Limited GEE 3.4 hectares; Special area SOF 6.6 hectares
- GRZ 0.6 to 0.8
- Bandwith exceeding 1 GB/s
- Direct access road to the airfield possible
- Purchase price (VB): 12 EUR/ square meter
- Assessment rates: land tax B = 350%; trade tax = 380%
- Currently partially developed, further development according to need by the community (incl. Gigabit-Internet)