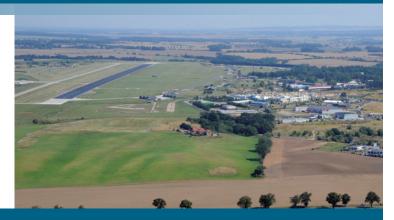

# AIRPORT REGION NEUBRANDENBURG

RUNWAY FOR YOUR INVESTMENT

# AIRPORT REGION NEUBRANDENBURG LOCATION FACTORS

COMMERCIAL LOCATION TROLLENHAGEN - INVESTMENT AREAS AT THE AIRPORT

- Industrial and commercial areas directly at the airport Neubrandenburg-Trollenhagen
- Distances to: motorway A20 = 13 km; Rostock = 150 km; Hamburg = 250 km; Berlin = 180 km; Stettin = 110 km
- Federal roads B96, B104 and B192
- Railway connection
- Neubrandenburg as commercial and cultural centre of the rural district
- Neubrandenburg as sports city (Olympic Training Centre, sports grammar school); various leisure time opportunities
- Neubrandenburg with all types of school and college on the spot;
  hospital with maximum care (Dietrich Bonhoeffer Klinikum)

#### TECHNICAL DATA ON THE COMMERCIAL AIRPORT

- Civil airport, operation safe for at least 30 years
- Runway with a length of 2.500 m
- Runway lighting
- Threshold-, approach-, approach lightning- and obstacle lighting
- Helipad
- GPS approach procedure over the runway 27/9